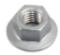

## 445597

\_\_\_\_\_

Our "Nuts with rotating washer (Twolok)" family includes various products that range from size M4 to M14.

They have specific washers: flat washers, conical washers, contact washers, etc.

They can have complementary functions: self locking, self cleaning, etc.

------

**Price:** 0.00€

For more information about this assembly solution,

please contact us at the e-mail address below:

fastenerlisi@lisi-group.com