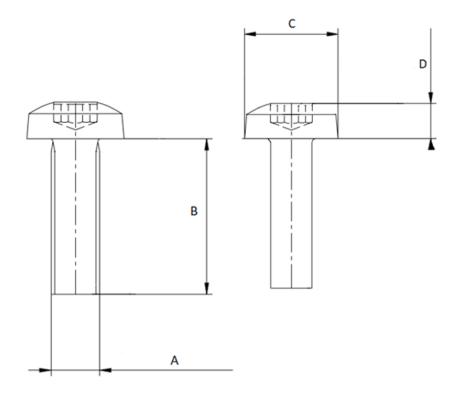

### 501929

\_\_\_\_\_

Our « Metric special screws » family has been designed to ensure secure fastening over time for all automotive assembly challenges.

This family includes a complete range of products: in 10.9 and 8.8 steels, aluminum and EGH, etc.

Economical and reliable, alone or in combination with our other products, our metric special screws guarantee an optimal fastening system.

\_\_\_\_\_

**Price:** 0.00€

For more information about this assembly solution,

please contact us at the e-mail address below:

\_\_\_\_\_

Our « Sheet metal screws with pre hole » family has been designed to ensure secure fastening over time for all automotive assembly challenges.

This family includes a complete range of products: in 10.9 and 8.8 steels, aluminum and EGH, etc.