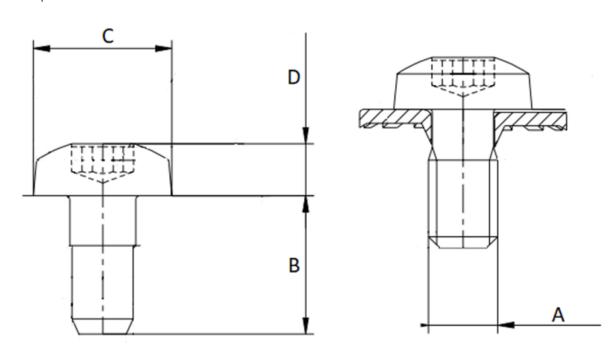

\_\_\_\_\_

Our « Metric special screws » family has been designed to ensure secure fastening over time for all automotive assembly challenges.

This family includes a complete range of products: in 10.9 and 8.8 steels, aluminum and EGH, etc.

Economical and reliable, alone or in combination with our other products, our metric special screws guarantee an optimal fastening system.

\_\_\_\_\_\_

**Price:** 0.00€

For more information about this assembly solution,

please contact us at the e-mail address below:

fastenerlisi@lisi-group.com

501882

Our « Metric special screws » family has been designed to ensure secure fastening over time for all automotive assembly challenges.