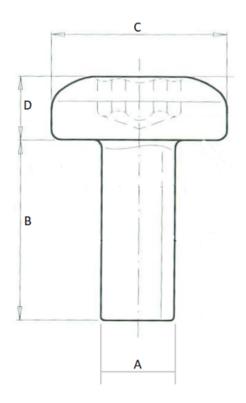

\_\_\_\_\_

Our « Metric special screws » family has been designed to ensure secure fastening over time for all automotive assembly challenges.

This family includes a complete range of products: in 10.9 and 8.8 steels, aluminum and EGH, etc.

Economical and reliable, alone or in combination with our other products, our metric special screws guarantee an optimal fastening system.

\_\_\_\_\_\_

**Price:** 0.00€

For more information about this assembly solution,

please contact us at the e-mail address below:

fastenerlisi@lisi-group.com

501882

Our « Metric special screws » family has been designed to ensure secure fastening over time for all automotive assembly challenges.