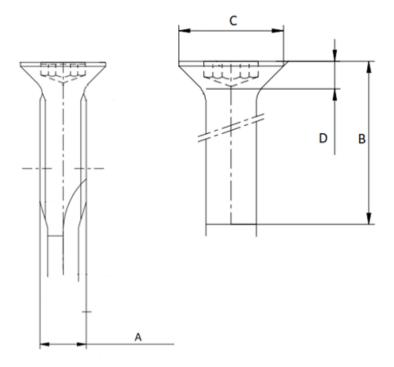

#### Part print

**Price:** 0.00€

For more information about this assembly solution,

please contact us at the e-mail address below:

fastenerlisi@lisi-group.com

### 501929

\_\_\_\_\_

Our « Metric special screws » family has been designed to ensure secure fastening over time for all automotive assembly challenges.

This family includes a complete range of products: in 10.9 and 8.8 steels, aluminum and EGH, etc.

Economical and reliable, alone or in combination with our other products, our metric special screws guarantee an optimal fastening system.

\_\_\_\_\_

**Price:** 0.00€

For more information about this assembly solution,