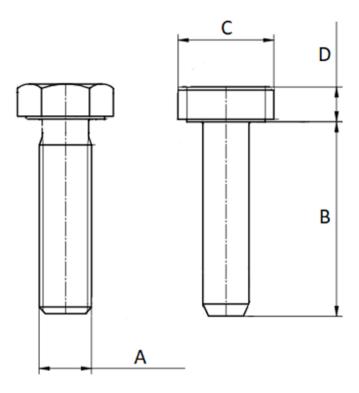

\_\_\_\_\_

Our « Metric special screws » family has been designed to ensure secure fastening over time for all automotive assembly challenges.

This family includes a complete range of products: in 10.9 and 8.8 steels, aluminum and EGH, etc.

Economical and reliable, alone or in combination with our other products, our metric special screws guarantee an optimal fastening system.

\_\_\_\_\_\_

**Price:** 0.00€

For more information about this assembly solution,