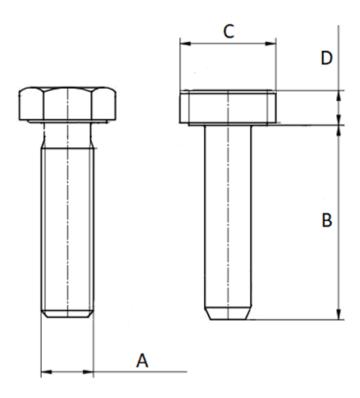

\_\_\_\_\_

Our « Metric special screws » family has been designed to ensure secure fastening over time for all automotive assembly challenges.

This family includes a complete range of products: in 10.9 and 8.8 steels, aluminum and EGH, etc.

Economical and reliable, alone or in combination with our other products, our metric special screws guarantee an optimal fastening system.

\_\_\_\_\_\_

**Price:** 0.00€

For more information about this assembly solution,