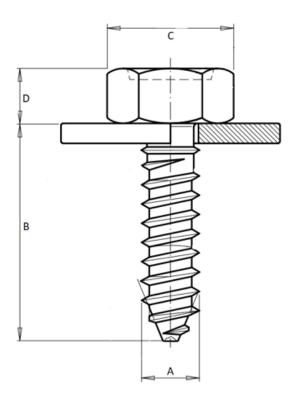

please contact us at the e-mail address below:

\_\_\_\_\_

Our « Sheet metal screws with pre hole » family has been designed to ensure secure fastening over time for all automotive assembly challenges.

This family includes a complete range of products: in 10.9 and 8.8 steels, aluminum and EGH, etc.

Economical and reliable, alone or in combination with our other products, our sheet metal screws with pre hole guarantee an optimal fastening system.

\_\_\_\_\_\_

For more information about this assembly solution,

please contact us at the e-mail address below:

fastenerlisi@lisi-group.com