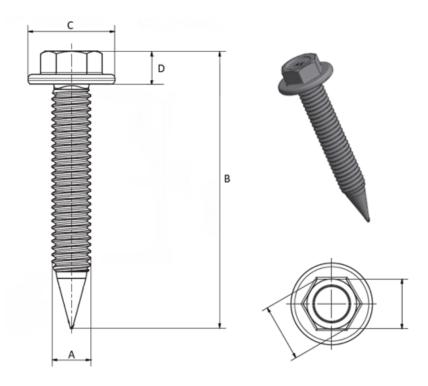

## 935946

\_\_\_\_\_

Our « EBS screws family » has been designed to quickly, securely and durably assemble different materials together such as: carbon-fiber composites, steel, aluminum, plastics, etc.

This range of flow-tapping screws has advantageous technical characteristics, such as the creation of a tapped barrel without residual shavings, the possibility to assemble additional components in different materials without pre-drilling etc.

Our EBS screws also allow the attachment of optional accessories and trim directly onto the body-in-white (for example the bumper, the window frame, the B-Pillar, etc.) without a pre-punched hole.

\_\_\_\_\_

Part print

**Price:** 0.00€

For more information about this assembly solution,

please contact us at the e-mail address below:

fastenerlisi@lisi-group.com