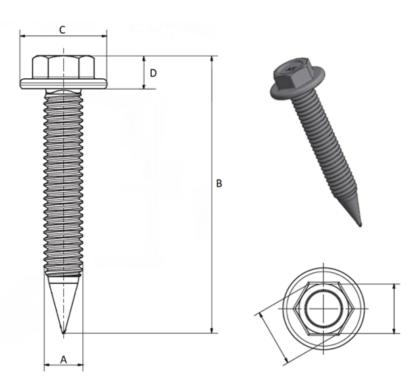

## 937915

\_\_\_\_\_

Our « EBS screws family » has been designed to quickly, securely and durably assemble different materials together such as: carbon-fiber composites, steel, aluminum, plastics, etc.

This range of flow-tapping screws has advantageous technical characteristics, such as the creation of a tapped barrel without residual shavings, the possibility to assemble additional components in different materials without pre-drilling etc.

Our EBS screws also allow the attachment of optional accessories and trim directly onto the body-in-white (for example the bumper, the window frame, the B-Pillar, etc.) without a pre-punched hole.

\_\_\_\_\_

## Part print

**Price:** 0.00€

For more information about this assembly solution,

please contact us at the e-mail address below:

fastenerlisi@lisi-group.com