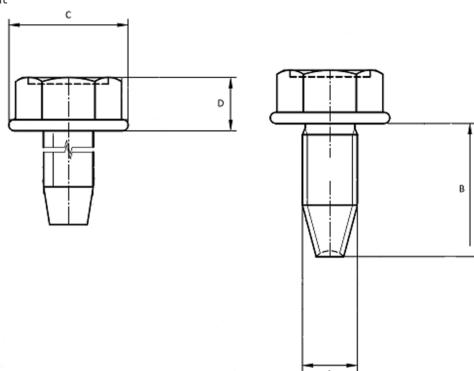

## 938071

\_\_\_\_\_

Our « thread forming screws » family has been designed to ensure secure fastening over time for all automotive assembly challenges.

This family includes a complete range of products: in 10.9 and 8.8 steels, aluminum and EGH, etc.

Economical and reliable, alone or in combination with our other products, our metric special screws guarantee an optimal fastening system.

\_\_\_\_\_