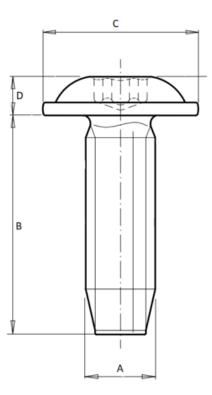

Economical and reliable, alone or in combination with our other products, our metric special screws guarantee an optimal fastening system.

Part print

This family includes a complete range of products: in 10.9 and 8.8 steels, aluminum and EGH, etc.

Economical and reliable, alone or in combination with our other products, our metric special screws guarantee an optimal fastening system.