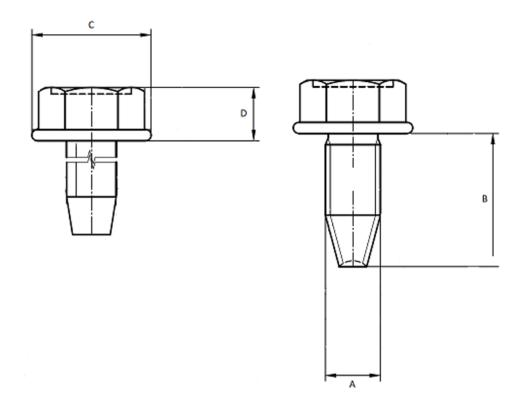

### 504485

Our « Sheet metal screws with pre hole » family has been designed to ensure secure fastening over time for all automotive assembly challenges.

This family includes a complete range of products: in 10.9 and 8.8 steels, aluminum and EGH, etc.

Economical and reliable, alone or in combination with our other products, our sheet metal screws with pre hole guarantee an optimal fastening system.