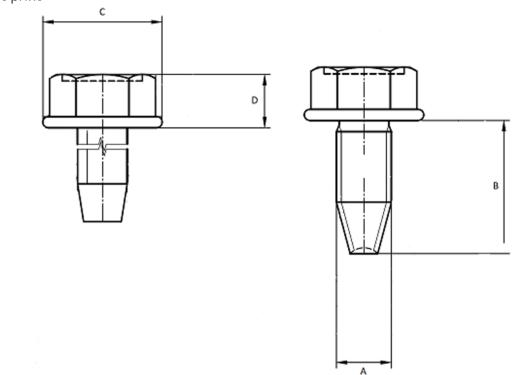

Economical and reliable, alone or in combination with our other products, our metric special screws guarantee an optimal fastening system.

Part print

This family includes a complete range of products: in 10.9 and 8.8 steels, aluminum and EGH, etc.

Economical and reliable, alone or in combination with our other products, our metric special screws guarantee an optimal fastening system.

Part print