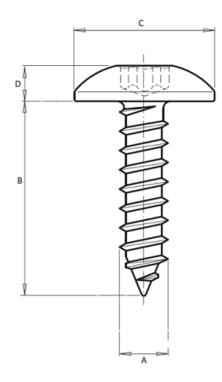

### 503648

Our « Sheet metal screws with pre hole » family has been designed to ensure secure fastening over time for all automotive assembly challenges.

This family includes a complete range of products: in 10.9 and 8.8 steels, aluminum and EGH, etc.

Economical and reliable, alone or in combination with our other products, our sheet metal screws with pre hole guarantee an optimal fastening system.

\_\_\_\_\_

Part print

### Rated:

Rated **0** out of 5

Price: 0.00€

For more information about this assembly solution,

please contact us at the e-mail address below:

fastenerlisi@lisi-group.com