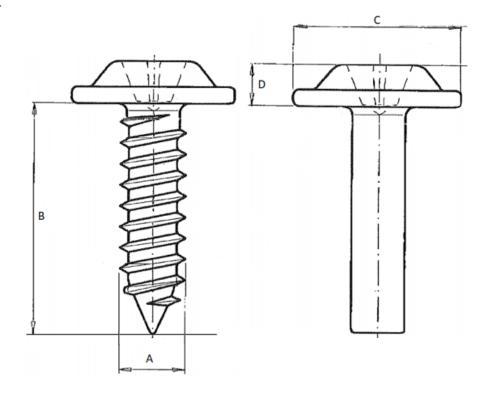

### 503648



Our « Sheet metal screws with pre hole » family has been designed to ensure secure fastening over time for all automotive assembly challenges.

This family includes a complete range of products: in 10.9 and 8.8 steels, aluminum and EGH, etc.

Economical and reliable, alone or in combination with our other products, our sheet metal screws with pre hole guarantee an optimal fastening system.

\_\_\_\_\_

Part print



### Rated:

Rated **0** out of 5

Price: 0.00€

For more information about this assembly solution,

please contact us at the e-mail address below:

fastenerlisi@lisi-group.com

### 503678



Our « Screws for plastics » family has been designed to ensure secure fastening over time for all automotive assembly challenges.

\_\_\_\_\_

This family includes a complete range of products: in 10.9 and 8.8 steels, aluminum and EGH, etc.

Economical and reliable, alone or in combination with our other products, our screws for plastics guarantee an optimal fastening system.

Rated:

Rated **0** out of 5

Price: 0.00€

For more information about this assembly solution,

please contact us at the e-mail address below:

fastenerlisi@lisi-group.com





Our « Screws for plastics » family has been design