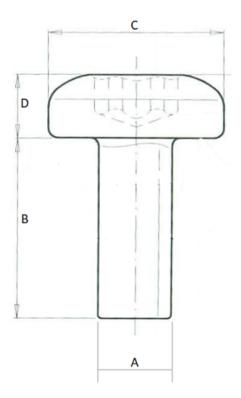

### 503862

Our « Screws for plastics » family has been designed to ensure secure fastening over time for all automotive assembly challenges.

This family includes a complete range of products: in 10.9 and 8.8 steels, aluminum and EGH, etc.

Economical and reliable, alone or in combination with our other products, our screws for plastics guarantee an optimal fastening system.