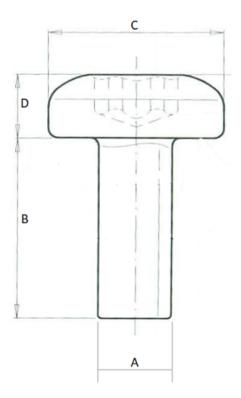

### 503868

Our « Sheet metal screws with pre hole » family has been designed to ensure secure fastening over time for all automotive assembly challenges.

This family includes a complete range of products: in 10.9 and 8.8 steels, aluminum and EGH, etc.

Economical and reliable, alone or in combination with our other products, our sheet metal screws with pre hole guarantee an optimal fastening system.

Part print

**Rated:** 

Rated **0** out of 5

Price: 0.00€