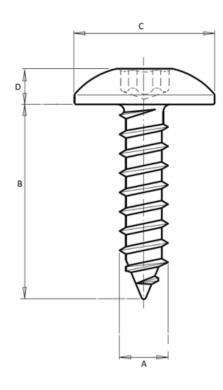

8.8 steels, aluminum and EGH, etc.

Economical and reliable, alone or in combination with our other products, our metric special screws guarantee an optimal fastening system.

Part print



### **Rated:**

Rated **0** out of 5

**Price:** 0.00€

For more information about this assembly solution,

please contact us at the e-mail address below:

fastenerlisi@lisi-group.com

# 503730



Our « Sheet metal screws with pre hole » family has been designed to ensure secure fastening over time for all automotive assembly challenges.

This family includes a complete range of products: in 10.9 and 8.8 steels, aluminum and EGH, etc.

Economical and reliable, alone or in combination with our other products, our sheet metal screws with pre hole guarantee an optimal fastening system.

-----

Part print



#### Rated:

Rated **0** out of 5

Price: 0.00€

For more information about this assembly solution,

please contact us at the e-mail address below:

fastenerlisi@lisi-group.com

# 503732



Our « Screws for plastics » family has been designed to ensure secure fastening over time for all automotive assembly challenges.

This family includes a complete range of products: in 10.9 and 8.8 steels, aluminum and EGH, etc.

Economical and reliable, alone or in combination with our other products, our screws for plastics guarantee an optimal fastening system.

#### Rated:

Rated **0** out of 5

Price: 0.00€

For more information about this assembly solution,

please contact us at the e-mail address below:

fastenerlisi@lisi-group.com

# 503820



Our « Screws for plastics » family has been design