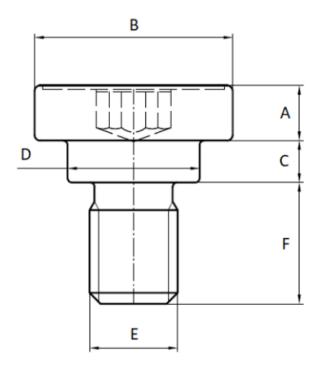

## 934422

\_\_\_\_\_

Our « Anti Creep shoulder screws » family has been designed to reinforce clearance holes in plastics to provide a metal to metal contact allowing the application of clamping forces and limit the compression to avoid over-stressing of the plastic.

This family includes a complete range of various products: in steel 10.9, steel 8.8, aluminum and EGH, etc.

In addition to allowing a durable and safe assembly, our anti-creep shoulder screws solutions have advantageous characteristics such as the stability of the preload under flexible assembly conditions, the speed of assembly thanks to the pre-assembly system, etc.