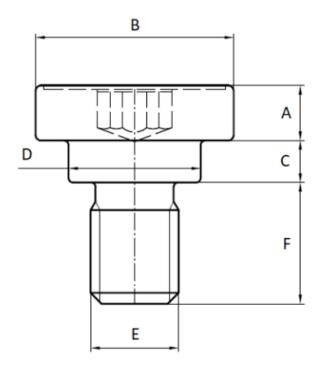

## 928829



\_\_\_\_\_

Our « Anti Creep shoulder screws » family has been designed to reinforce clearance holes in plastics to provide a metal to metal contact allowing the application of clamping forces and limit the compression to avoid over-stressing of the plastic.

This family includes a complete range of various products: in steel 10.9, steel 8.8, aluminum and EGH, etc.

In addition to allowing a durable and safe assembly, our anti-creep shoulder screws solutions have advantageous characteristics such as the stability of the preload under flexible assembly conditions, the speed of assembly thanks to the pre-assembly system, etc.

\_\_\_\_\_

Part print



## Rated:

Rated **0** out of 5

**Price:** 0.00€

For more information about this assembly solution,

please contact us at the e-mail address below:

fastenerlisi@lisi-group.com

937581



\_\_\_\_\_

Our « Anti Creep shoulder screws » family has been designed to reinforce clearance holes in plastics to provide a metal to metal contact allowing the application of clamping forces and limit the compression to avoid over-stressing of the plastic.

This family includes a complete range of various products: in steel 10.9, steel 8.8, aluminum and EGH, etc.

In addition to allowing a durable and safe assembly, our anti-creep shoulder screws solutions have advantageous characteristics such as the stability of the preload under flexible assembly conditions, the speed of assembly thanks to the pr