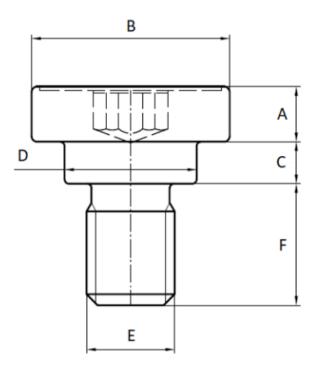

## 936934

\_\_\_\_\_

Our « Anti Creep shoulder screws » family has been designed to reinforce clearance holes in plastics to provide a metal to metal contact allowing the application of clamping forces and limit the compression to avoid over-stressing of the plastic.

This family includes a complete range of various products: in steel 10.9, steel 8.8, aluminum and EGH, etc.

In addition to allowing a durable and safe assembly, our anti-creep shoulder screws solutions have advantageous characteristics such as the stability of the preload under flexible assembly conditions, the speed of assembly thanks to the pre-assembly system, etc.