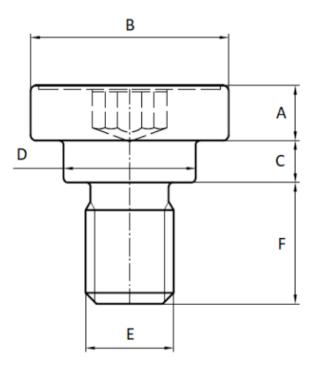

## 934745



Our « Anti Creep shoulder screws » family has been designed to reinforce clearance holes in plastics to provide a metal to metal contact allowing the application of clamping forces and limit the compression to avoid over-stressing of the plastic.

This family includes a complete range of various products : in steel 10.9, steel 8.8, aluminum and EGH, etc.

In addition to allowing a durable and safe assembly, our anti-creep shoulder screws solutions have advantageous characteristics such as the stability of the preload under flexible assembly conditions, the speed of assembly thanks to the pre-assembly system, etc.

Part print



## **Price:** 0.00€

For more information about this assembly solution,

please contact us at the e-mail address below:

fastenerlisi@lisi-group.com

## 935612

Our « Anti Creep shoulder screws » family has been designed to reinforce clearance holes in plastics to provide a metal to metal contact allowing the application of clamping forces and limit the compression to avoid over-stressing of the plastic.

This family includes a complete range of various products : in steel 10.9, steel 8.8, aluminum and EGH, etc.

In addition to allowing a durable and safe assembly, our anti-creep shoulder screws solutions have advantageous characteristics such as the stability of the preload under flexible assembly conditions, the speed of assembly thanks to the pre-assembly system, etc.

\_\_\_\_\_

Pri