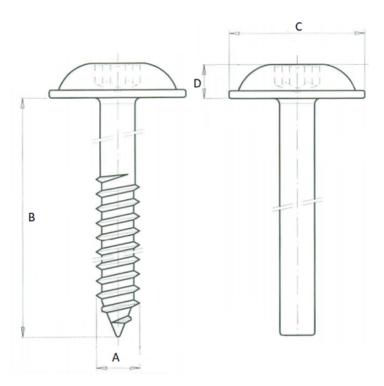

.9 and 8.8 steels, aluminum and EGH, etc.

Economical and reliable, alone or in combination with our other products, our sheet metal screws with pre hole guarantee an optimal fastening system.

\_\_\_\_\_



Rated **0** out of 5

**Price:** 0.00€

For more information about this assembly solution,

please contact us at the e-mail address below:

fastenerlisi@lisi-group.com

Our « Sheet metal screws with pre hole » family has been designed to ensure secure fastening over time for all automotive assembly challenges.

This family includes a complete range of products: in 10.9 and 8.8 steels, aluminum and EGH, etc.

Economical and reliable, alone or in combination with our other products, our sheet metal screws with pre hole guarantee an optimal fastening system.

\_\_\_\_\_

#### Part print



#### Rated:

Rated 0 out of 5

**Price:** 0.00€

For more information about this assembly solution,

please contact us at the e-mail address below:

fastenerlisi@lisi-group.com

## 504084



\_\_\_\_\_

Our « Sheet metal screws with pre hole » family has been designed to ensure secure fastening over time for all automotive assembly challenges.

This family includes a complete range of products: in 10.9 and 8.8 steels, aluminum and EGH, etc.

Economical and reliable, alone or in combination with our other products, our sheet metal screws with pre hole guarantee an optimal fastening system.

\_\_\_\_\_



Rated **0** out of 5

**Price:** 0.00€

For more information about this assembly solution,

please contact us at the e-mail address below:

fastenerlisi@lisi-group.com

Our « Sheet metal