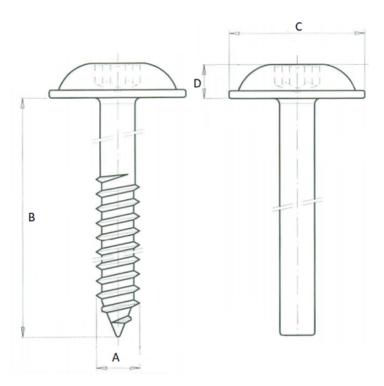

.9 and 8.8 steels, aluminum and EGH, etc.

Economical and reliable, alone or in combination with our other products, our sheet metal screws with pre hole guarantee an optimal fastening system.

\_\_\_\_\_



Rated **0** out of 5

**Price:** 0.00€

For more information about this assembly solution,

please contact us at the e-mail address below:

fastenerlisi@lisi-group.com

Our « Sheet metal screws with pre hole » family has been designed to ensure secure fastening over time for all automotive assembly challenges.

This family includes a complete range of products: in 10.9 and 8.8 steels, aluminum and EGH, etc.

Economical and reliable, alone or in combination with our other products, our sheet metal screws with pre hole guarantee an optimal fastening system.

\_\_\_\_\_

#### Part print



#### Rated:

Rated 0 out of 5

**Price:** 0.00€

For more information about this assembly solution,

please contact us at the e-mail address below:

fastenerlisi@lisi-group.com

## 504136



\_\_\_\_\_

Our « Screws for plastics » family has been designed to ensure secure fastening over time for all automotive assembly challenges.

This family includes a complete range of products: in 10.9 and 8.8 steels, aluminum and EGH, etc.

Economical and reliable, alone or in combination with our other products, our screws for plastics guarantee an optimal fastening system.

\_\_\_\_\_

#### Rated:

Rated 0 out of 5

**Price:** 0.00€

For more information about this assembly solution,

please contact us at the e-mail address below:

fastenerlisi@lisi-group.com

# 504143



\_\_\_\_\_\_

Our « threa