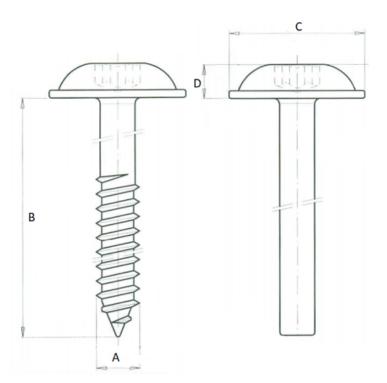

# 503275

\_\_\_\_\_

Our « Sheet metal screws with pre hole » family has been designed to ensure secure fastening over time for all automotive assembly challenges.

This family includes a complete range of products: in 10.9 and 8.8 steels, aluminum and EGH, etc.

Economical and reliable, alone or in combination with our other products, our sheet metal screws with pre hole guarantee an optimal fastening system.

\_\_\_\_\_