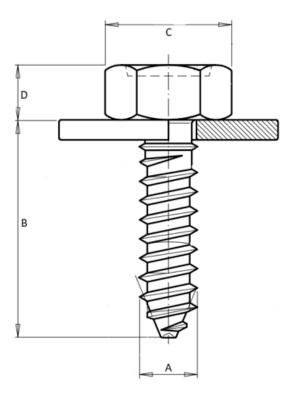

## 503501

\_\_\_\_\_

Our « Sheet metal screws with pre hole » family has been designed to ensure secure fastening over time for all automotive assembly challenges.

This family includes a complete range of products: in 10.9 and 8.8 steels, aluminum and EGH, etc.

Economical and reliable, alone or in combination with our other products, our sheet metal screws with pre hole guarantee an optimal fastening system.

\_\_\_\_\_

Rated **0** out of 5

**Price:** 0.00€

For more information about this assembly solution,