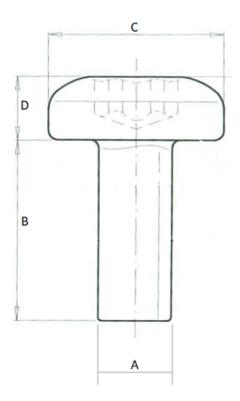

range of products: in 10.9 and 8.8 steels, aluminum and EGH, etc.

Economical and reliable, alone or in combination with our other products, our sheet metal screws with pre hole guarantee an optimal fastening system.

\_\_\_\_\_



Rated 0 out of 5

**Price:** 0.00€

For more information about this assembly solution,

please contact us at the e-mail address below:

fastenerlisi@lisi-group.com



Our « thread forming screws » family has been designed to ensure secure fastening over time for all automotive assembly challenges.

This family includes a complete range of products: in 10.9 and 8.8 steels, aluminum and EGH, etc.

Economical and reliable, alone or in combination with our other products, our metric special screws guarantee an optimal fastening system.

\_\_\_\_\_

#### Part print



#### Rated:

Rated **0** out of 5

**Price:** 0.00€

For more information about this assembly solution,

please contact us at the e-mail address below:

fastenerlisi@lisi-group.com

## 503730



\_\_\_\_\_

Our « Sheet metal screws with pre hole » family has been designed to ensure secure fastening over time for all automotive assembly challenges.

This family includes a complete range of products: in 10.9 and 8.8 steels, aluminum and EGH, etc.

Economical and reliable, alone or in combination with our other products, our sheet metal screws with pre hole guarantee an optimal fastening system.

\_\_\_\_\_



Rated **0** out of 5

**Price:** 0.00€

For more information about this assembly solution,

please contact us at the e-mail address below:

fastenerlisi@lisi-group.com



Our « thread