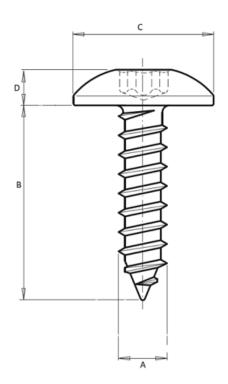

and 8.8 steels, aluminum and EGH, etc.

Economical and reliable, alone or in combination with our other products, our sheet metal screws with pre hole guarantee an optimal fastening system.

\_\_\_\_\_



Rated **0** out of 5

**Price:** 0.00€

For more information about this assembly solution,

please contact us at the e-mail address below:

fastenerlisi@lisi-group.com



Our « Sheet metal screws with pre hole » family has been designed to ensure secure fastening over time for all automotive assembly challenges.

This family includes a complete range of products: in 10.9 and 8.8 steels, aluminum and EGH, etc.

Economical and reliable, alone or in combination with our other products, our sheet metal screws with pre hole guarantee an optimal fastening system.

\_\_\_\_\_

#### Part print



#### Rated:

Rated **0** out of 5

**Price:** 0.00€

For more information about this assembly solution,

please contact us at the e-mail address below:

fastenerlisi@lisi-group.com

## 503501



\_\_\_\_\_

Our « Sheet metal screws with pre hole » family has been designed to ensure secure fastening over time for all automotive assembly challenges.

This family includes a complete range of products: in 10.9 and 8.8 steels, aluminum and EGH, etc.

Economical and reliable, alone or in combination with our other products, our sheet metal screws with pre hole guarantee an optimal fastening system.

\_\_\_\_\_



Rated **0** out of 5

**Price:** 0.00€

For more information about this assembly solution,

please contact us at the e-mail address below:

fastenerlisi@lisi-group.com



Our « Sheet