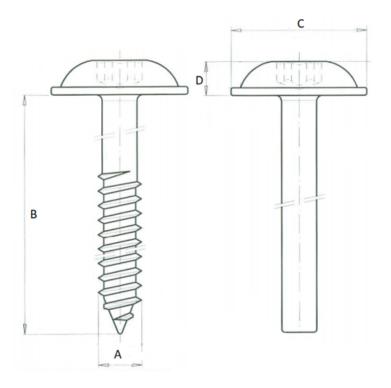

H, etc.

Economical and reliable, alone or in combination with our other products, our sheet metal screws with pre hole guarantee an optimal fastening system.

\_\_\_\_\_

#### Part print



#### Rated:

Rated 0 out of 5

**Price:** 0.00€

For more information about this assembly solution,

please contact us at the e-mail address below:

fastenerlisi@lisi-group.com

## 504084



\_\_\_\_\_

Our « Sheet metal screws with pre hole » family has been designed to ensure secure fastening over time for all automotive assembly challenges.

This family includes a complete range of products: in 10.9 and 8.8 steels, aluminum and EGH, etc.

Economical and reliable, alone or in combination with our other products, our sheet metal screws with pre hole guarantee an optimal fastening system.

\_\_\_\_\_



Rated **0** out of 5

**Price:** 0.00€

For more information about this assembly solution,

please contact us at the e-mail address below:

fastenerlisi@lisi-group.com

Our « Sheet metal screws with pre hole » family has been designed to ensure secure fastening over time for all automotive assembly challenges.

This family includes a complete range of products: in 10.9 and 8.8 steels, aluminum and EGH, etc.

Economical and reliable, alone or in combination with our other products, our sheet metal screws with pre hole guarantee an optimal fastening system.

\_\_\_\_\_

#### Part print



#### Rated:

Rated 0 out of 5

**Price:** 0.00€

For more information about this assembly solution,

please contact us at the e-mail address below:

fastenerlisi@lisi-group.com

## 504136



\_\_\_\_\_

O