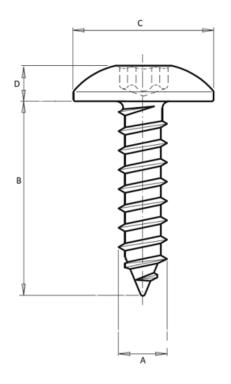

and EGH, etc.

Economical and reliable, alone or in combination with our other products, our metric special screws guarantee an optimal fastening system.

\_\_\_\_\_

#### Part print



#### Rated:

Rated **0** out of 5

**Price:** 0.00€

For more information about this assembly solution,

please contact us at the e-mail address below:

fastenerlisi@lisi-group.com

## 503868



\_\_\_\_\_

Our « Sheet metal screws with pre hole » family has been designed to ensure secure fastening over time for all automotive assembly challenges.

This family includes a complete range of products: in 10.9 and 8.8 steels, aluminum and EGH, etc.

Economical and reliable, alone or in combination with our other products, our sheet metal screws with pre hole guarantee an optimal fastening system.

\_\_\_\_\_



Rated **0** out of 5

**Price:** 0.00€

For more information about this assembly solution,

please contact us at the e-mail address below:

fastenerlisi@lisi-group.com

Our « Sheet metal screws with pre hole » family has been designed to ensure secure fastening over time for all automotive assembly challenges.

This family includes a complete range of products: in 10.9 and 8.8 steels, aluminum and EGH, etc.

Economical and reliable, alone or in combination with our other products, our sheet metal screws with pre hole guarantee an optimal fastening system.

\_\_\_\_\_

#### Part print



#### Rated:

Rated 0 out of 5

**Price:** 0.00€

For more information about this assembly solution,

please contact us at the e-mail address below:

fastenerlisi@lisi-group.com

## 504084



\_\_\_\_\_

O