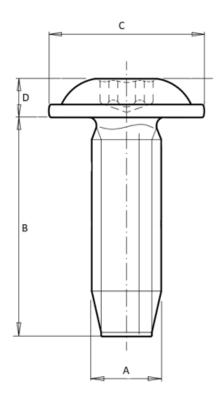

of products: in 10.9 and 8.8 steels, aluminum and EGH, etc.

Economical and reliable, alone or in combination with our other products, our screws for plastics guarantee an optimal fastening system.

\_\_\_\_\_

#### Rated:

Rated 0 out of 5

**Price:** 0.00€

For more information about this assembly solution,

please contact us at the e-mail address below:

fastenerlisi@lisi-group.com

# 504143



\_\_\_\_\_\_

Our « thread forming screws » family has been designed to ensure secure fastening over time for all automotive assembly challenges.

This family includes a complete range of products: in 10.9 and 8.8 steels, aluminum and EGH, etc.

Economical and reliable, alone or in combination with our other products, our metric special screws guarantee an optimal fastening system.

\_\_\_\_\_



Rated **0** out of 5

**Price:** 0.00€

For more information about this assembly solution,

please contact us at the e-mail address below:

fastenerlisi@lisi-group.com