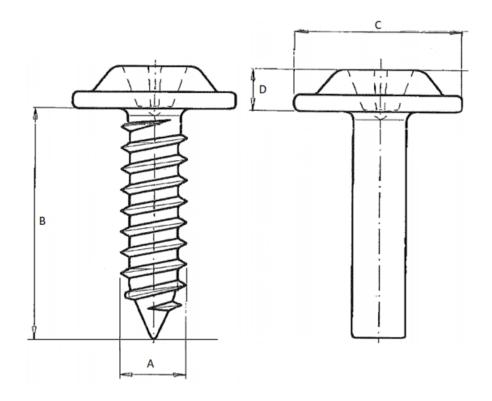

tc.

Economical and reliable, alone or in combination with our other products, our sheet metal screws with pre hole guarantee an optimal fastening system.

\_\_\_\_\_

#### Part print



#### Rated:

Rated **0** out of 5

**Price:** 0.00€

For more information about this assembly solution,

please contact us at the e-mail address below:

fastenerlisi@lisi-group.com

## 503648



\_\_\_\_\_

Our « Sheet metal screws with pre hole » family has been designed to ensure secure fastening over time for all automotive assembly challenges.

This family includes a complete range of products: in 10.9 and 8.8 steels, aluminum and EGH, etc.

Economical and reliable, alone or in combination with our other products, our sheet metal screws with pre hole guarantee an optimal fastening system.

\_\_\_\_\_



Rated 0 out of 5

**Price:** 0.00€

For more information about this assembly solution,

please contact us at the e-mail address below:

fastenerlisi@lisi-group.com



Our « thread forming screws » family has been designed to ensure secure fastening over time for all automotive assembly challenges.

This family includes a complete range of products: in 10.9 and 8.8 steels, aluminum and EGH, etc.

Economical and reliable, alone or in combination with our other products, our metric special screws guarantee an optimal fastening system.

\_\_\_\_\_

#### Part print



#### Rated:

Rated **0** out of 5

**Price:** 0.00€

For more information about this assembly solution,

please contact us at the e-mail address below:

fastenerlisi@lisi-group.com

## 503730



\_\_\_\_\_

Our « Sheet metal scr