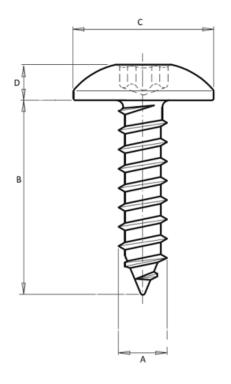

tc.

Economical and reliable, alone or in combination with our other products, our sheet metal screws with pre hole guarantee an optimal fastening system.

\_\_\_\_\_

#### Part print



#### Rated:

Rated **0** out of 5

**Price:** 0.00€

For more information about this assembly solution,

please contact us at the e-mail address below:

fastenerlisi@lisi-group.com

## 503501



\_\_\_\_\_

Our « Sheet metal screws with pre hole » family has been designed to ensure secure fastening over time for all automotive assembly challenges.

This family includes a complete range of products: in 10.9 and 8.8 steels, aluminum and EGH, etc.

Economical and reliable, alone or in combination with our other products, our sheet metal screws with pre hole guarantee an optimal fastening system.

\_\_\_\_\_



Rated **0** out of 5

**Price:** 0.00€

For more information about this assembly solution,

please contact us at the e-mail address below:

fastenerlisi@lisi-group.com



Our « Sheet metal screws with pre hole » family has been designed to ensure secure fastening over time for all automotive assembly challenges.

This family includes a complete range of products: in 10.9 and 8.8 steels, aluminum and EGH, etc.

Economical and reliable, alone or in combination with our other products, our sheet metal screws with pre hole guarantee an optimal fastening system.

\_\_\_\_\_

#### Part print



#### Rated:

Rated **0** out of 5

**Price:** 0.00€

For more information about this assembly solution,

please contact us at the e-mail address below:

fastenerlisi@lisi-group.com

## 503648



\_\_\_\