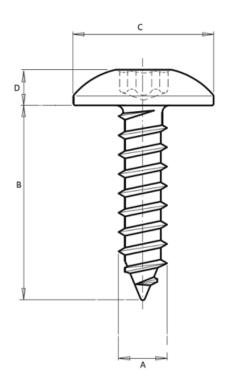

and 8.8 steels, aluminum and EGH, etc.

Economical and reliable, alone or in combination with our other products, our sheet metal screws with pre hole guarantee an optimal fastening system.

\_\_\_\_\_



Rated **0** out of 5

**Price:** 0.00€

For more information about this assembly solution,

please contact us at the e-mail address below:

fastenerlisi@lisi-group.com



Our « Sheet metal screws with pre hole » family has been designed to ensure secure fastening over time for all automotive assembly challenges.

This family includes a complete range of products: in 10.9 and 8.8 steels, aluminum and EGH, etc.

Economical and reliable, alone or in combination with our other products, our sheet metal screws with pre hole guarantee an optimal fastening system.

\_\_\_\_\_

#### Part print



#### Rated:

Rated **0** out of 5

**Price:** 0.00€

For more information about this assembly solution,

please contact us at the e-mail address below:

fastenerlisi@lisi-group.com

## 503648



\_\_\_\_\_

Our « Sheet metal screws with pre hole » family has been designed to ensure secure fastening over time for all automotive assembly challenges.

This family includes a complete range of products: in 10.9 and 8.8 steels, aluminum and EGH, etc.

Economical and reliable, alone or in combination with our other products, our sheet metal screws with pre hole guarantee an optimal fastening system.

\_\_\_\_\_



Rated 0 out of 5

**Price:** 0.00€

For more information about this assembly solution,

please contact us at the e-mail address below:

fastenerlisi@lisi-group.com



Our « thread for