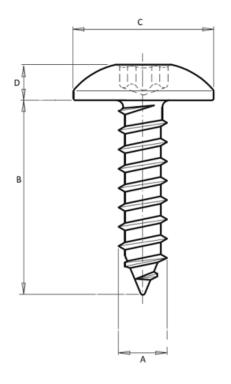

and EGH, etc.

Economical and reliable, alone or in combination with our other products, our metric special screws guarantee an optimal fastening system.

\_\_\_\_\_

#### Part print



#### Rated:

Rated **0** out of 5

**Price:** 0.00€

For more information about this assembly solution,

please contact us at the e-mail address below:

fastenerlisi@lisi-group.com

## 503730



\_\_\_\_\_

Our « Sheet metal screws with pre hole » family has been designed to ensure secure fastening over time for all automotive assembly challenges.

This family includes a complete range of products: in 10.9 and 8.8 steels, aluminum and EGH, etc.

Economical and reliable, alone or in combination with our other products, our sheet metal screws with pre hole guarantee an optimal fastening system.

\_\_\_\_\_



Rated **0** out of 5

**Price:** 0.00€

For more information about this assembly solution,

please contact us at the e-mail address below:

fastenerlisi@lisi-group.com



Our « thread forming screws » family has been designed to ensure secure fastening over time for all automotive assembly challenges.

This family includes a complete range of products: in 10.9 and 8.8 steels, aluminum and EGH, etc.

Economical and reliable, alone or in combination with our other products, our metric special screws guarantee an optimal fastening system.

\_\_\_\_\_

#### Part print



#### Rated:

Rated **0** out of 5

**Price:** 0.00€

For more information about this assembly solution,

please contact us at the e-mail address below:

fastenerlisi@lisi-group.com

## 503868



\_\_\_\_\_

Our « Sheet metal