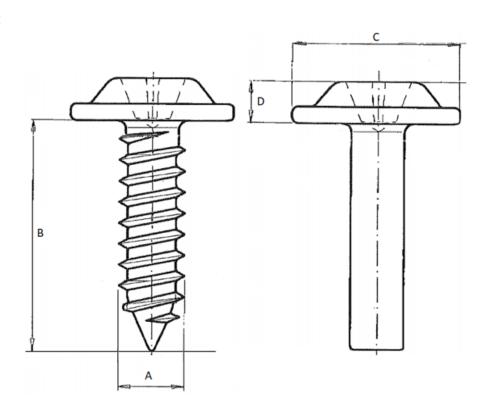

# 502090

\_\_\_\_\_\_

Our « Sheet metal screws with pre hole » family has been designed to ensure secure

fastening over time for all automotive assembly challenges.

This family includes a complete range of products: in 10.9 and 8.8 steels, aluminum and EGH, etc.

Economical and reliable, alone or in combination with our other products, our sheet metal screws with pre hole guarantee an optimal fastening system.

\_\_\_\_\_

### Part print

**Price:** 0.00€

For more information about this assembly solution,

please contact us at the e-mail address below:

\_\_\_\_\_

Our « Sheet metal screws with pre hole » family has been designed to ensure secure fastening over time for all automotive assembly challenges.