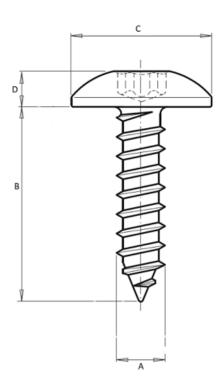

### 503021

\_\_\_\_\_

Our « Sheet metal screws with pre hole » family has been designed to ensure secure fastening over time for all automotive assembly challenges.

This family includes a complete range of products: in 10.9 and 8.8 steels, aluminum and EGH, etc.

Economical and reliable, alone or in combination with our other products, our sheet metal screws with pre hole guarantee an optimal fastening system.

\_\_\_\_\_

For more information about this assembly solution,

please contact us at the e-mail address below:

fastenerlisi@lisi-group.com