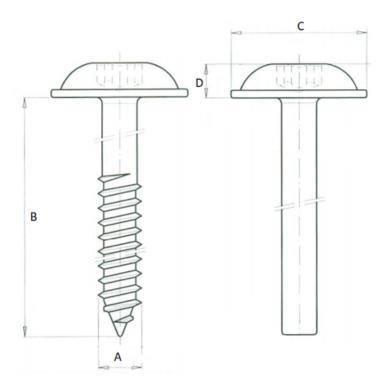

\_\_\_\_\_

Our « Sheet metal screws with pre hole » family has been designed to ensure secure fastening over time for all automotive assembly challenges.

This family includes a complete range of products: in 10.9 and 8.8 steels, aluminum and EGH, etc.

Economical and reliable, alone or in combination with our other products, our sheet metal screws with pre hole guarantee an optimal fastening system.

-----

For more information about this assembly solution,