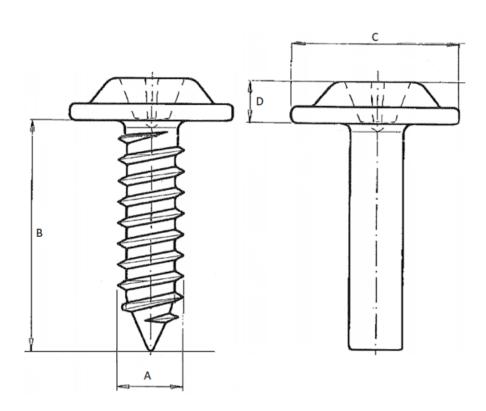

## 500700

\_\_\_\_\_

Our « Screws for plastics » family has been designed to ensure secure fastening over time for all automotive assembly challenges.

This family includes a complete range of products: in 10.9 and 8.8 steels, aluminum and EGH, etc.

Economical and reliable, alone or in combination with our other products, our screws for plastics guarantee an optimal fastening system.

\_\_\_\_\_\_

**Price:** 0.00€

For more information about this assembly solution,