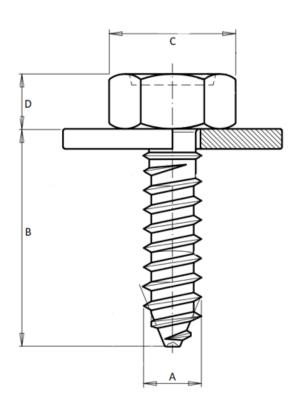

\_\_\_\_\_

Our « Sheet metal screws with pre hole » family has been designed to ensure secure fastening over time for all automotive assembly challenges.

This family includes a complete range of products: in 10.9 and 8.8 steels, aluminum and EGH, etc.

Economical and reliable, alone or in combination with our other products, our sheet metal screws with pre hole guarantee an optimal fastening system.

-----

For more information about this assembly solution,