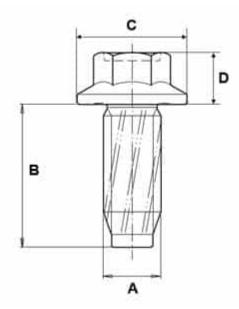

\_\_\_\_\_

Our « Sheet metal screws with pre hole » family has been designed to ensure secure fastening over time for all automotive assembly challenges.

This family includes a complete range of products: in 10.9 and 8.8 steels, aluminum and EGH, etc.

Economical and reliable, alone or in combination with our other products, our sheet metal screws with pre hole guarantee an optimal fastening system.

-----

For more information about this assembly solution,