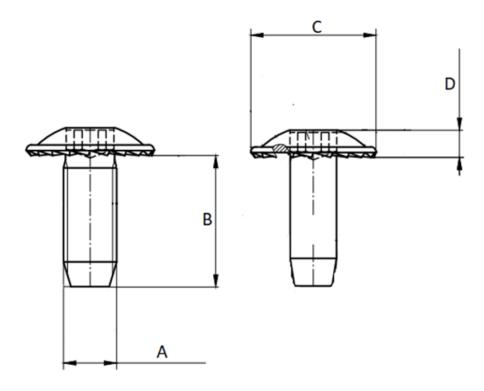

## 500700

\_\_\_\_\_

Our « Screws for plastics » family has been designed to ensure secure fastening over time for all automotive assembly challenges.

This family includes a complete range of products: in 10.9 and 8.8 steels, aluminum and EGH, etc.

Economical and reliable, alone or in combination with our other products, our screws for plastics guarantee an optimal fastening system.

\_\_\_\_\_\_

**Price:** 0.00€

For more information about this assembly solution,