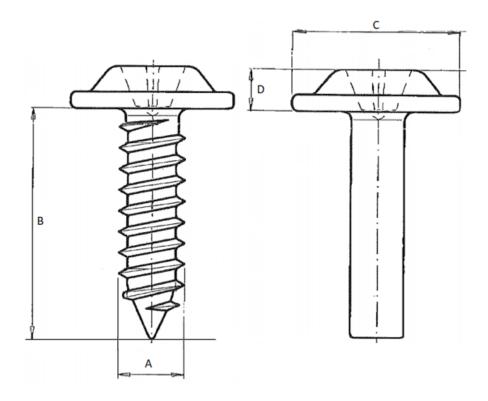

# 502090

\_\_\_\_\_\_

Our « Sheet metal screws with pre hole » family has been designed to ensure secure

fastening over time for all automotive assembly challenges.

This family includes a complete range of products: in 10.9 and 8.8 steels, aluminum and EGH, etc.

Economical and reliable, alone or in combination with our other products, our sheet metal screws with pre hole guarantee an optimal fastening system.

\_\_\_\_\_

### Part print

**Price:** 0.00€

For more information about this assembly solution,

please contact us at the e-mail address below:

\_\_\_\_\_

Our « Sheet metal screws with pre hole » family has been designed to ensure secure fastening over time for all automotive assembly challenges.