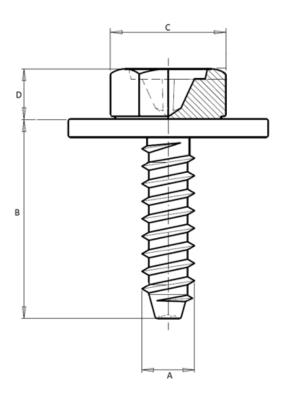

## 501144

\_\_\_\_\_\_

Our « thread forming screws » family has been designed to ensure secure fastening over time for all automotive assembly challenges.

This family includes a complete range of products: in 10.9 and 8.8 steels, aluminum and EGH, etc.

Economical and reliable, alone or in combination with our other products, our metric special screws guarantee an optimal fastening system.

\_\_\_\_\_\_

Part print

**Price:** 0.00€

For more information about this assembly solution,