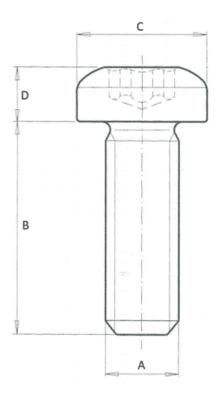

\_\_\_\_\_

Our « Metric special screws » family has been designed to ensure secure fastening over time for all automotive assembly challenges.

This family includes a complete range of products: in 10.9 and 8.8 steels, aluminum and EGH, etc.

Economical and reliable, alone or in combination with our other products, our metric special screws guarantee an optimal fastening system.

\_\_\_\_\_\_

#### Part print



#### Rated:

Rated **0** out of 5

**Price:** 0.00€

For more information about this assembly solution,

please contact us at the e-mail address below:

fastenerlisi@lisi-group.com

#### 503499



\_\_\_\_\_

Our « Metric special screws » family has been designed to ensure secure fastening over time for all automotive assembly challenges.

This family includes a complete range of products: in 10.9 and 8.8 steels, aluminum and EGH, etc.

Economical and reliable, alone or in combination with our other products, our metric special screws guarantee an optimal fastening system.

\_\_\_\_\_

Part print



#### Rated:

Rated 0 out of 5

**Price:** 0.00€

For more information about this assembly solution,

please contact us at the e-mail address below:

fastenerlisi@lisi-group.com



\_\_\_\_\_