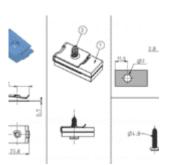

## Additional Information:

- Dimensions: N/A
- Weight: N/A
- Hole length (mm): 7.00
- Maximum distance hole axis / panel edge (mm): 11.50
- Metal thickness (mm): 0.70
- Ø Metric screw [D]:
- Nut type: Single thread
- Panel 1 maximum thickness (P): 3.80
- Panel 1 minimum thickness (P): 2.80
- Part height (mm): 6.10
- Part length (mm): 23.00
- Part width (mm): 16.00
- Self tapping screw Ø (mm): 4.80
- Shape: 2b
- Distance thread axis / part end (mm): 11.10