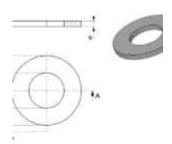

## Additional Information:

• Dimensions: 0.00 cm

• Weight: N/A

• Ø External [d2] (mm): 24.00

• Ø Final [A] (mm): 12

• H1 (mm): 0.00

Ø Internal [d1] (mm): 11.40Thickness [e] (mm): 1.50

• Type: Flat washer