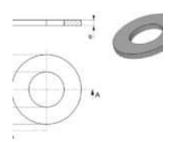

## Additional Information:

• Dimensions: 0.00 cm

• Weight: N/A

• Ø External [d2] (mm): 22.00

• Ø Final [A] (mm):

• H1 (mm): 0.00

Ø Internal [d1] (mm): 6.00Thickness [e] (mm): 0.80

• Type: Specific washer