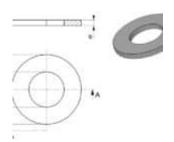

## Additional Information:

• Dimensions: 0.90 cm

• Weight: N/A

• Ø External [d2] (mm): 8.10

• Ø Final [A] (mm):

• H1 (mm): 0.00

Ø Internal [d1] (mm): 4.20Thickness [e] (mm): 0.00

• Type: Flat washer