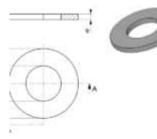

## Additional Information:

- Dimensions: 1.00 cm
- Weight: N/A
- Ø External [d2] (mm): 26.00
- Ø Final [A] (mm):
- H1 (mm): 0.00
- Ø Internal [d1] (mm): 16.00
- Thickness [e] (mm): 0.00
- Type: Flat washer