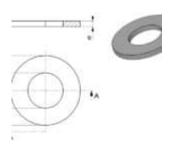

## Additional Information:

• Dimensions: 0.00 cm

• Weight: N/A

• Ø External [d2] (mm): 23.00

• Ø Final [A] (mm):

• H1 (mm): 15.50

Ø Internal [d1] (mm): 4.00Thickness [e] (mm): 0.00

• Type: Specific washer