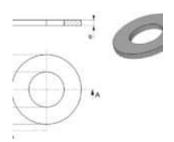

## Additional Information:

• Dimensions: 5.00 cm

• Weight: N/A

• Ø External [d2] (mm): 15.00

• Ø Final [A] (mm):

• H1 (mm): 0.00

Ø Internal [d1] (mm): 5.00Thickness [e] (mm): 0.00

• Type: Flat washer