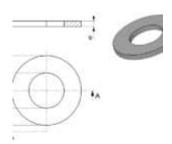

## Additional Information:

• Dimensions: 0.00 cm

• Weight: N/A

• Ø External [d2] (mm): 10.00

• Ø Final [A] (mm):

• H1 (mm): 8.00

Ø Internal [d1] (mm): 3.60Thickness [e] (mm): 0.00

• Type: Specific washer