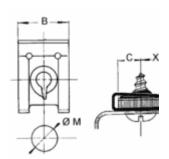

## **Additional Information:**

• Dimensions: N/A

• Weight: N/A

• Hole length (mm): 7.00

• Maximum distance hole axis / panel edge (mm): 8.80

• Metal thickness (mm): 0.60

• Ø Metric screw [D]:

• Nut type: Single thread

• Panel 1 maximum thickness (P): 4.00

• Panel 1 minimum thickness (P): 0.50

• Part height (mm): 0.00

• Part length (mm): 20.00

• Part width (mm): 14.00

• Self tapping screw Ø (mm): 4.80

• Shape:

• Distance thread axis / part end (mm): 10.00