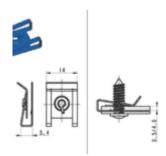

## **Additional Information:**

• Dimensions: N/A

• Weight: N/A

• Hole length (mm): 7.00

• Maximum distance hole axis / panel edge (mm): 8.80

• Metal thickness (mm): 0.50

• Ø Metric screw [D]:

• Nut type: Single thread

• Panel 1 maximum thickness (P): 4.00

• Panel 1 minimum thickness (P): 0.50

• Part height (mm): 0.00

• Part length (mm): 20.00

• Part width (mm): 14.00

• Self tapping screw Ø (mm): 4.20

• Shape:

• Distance thread axis / part end (mm): 10.00