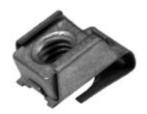

## **Additional Information:**

• Dimensions: N/A

• Weight: N/A

• Minimum hole Ø (mm): 9.00

• Maximum distance hole axis / panel edge (mm): 12.30

• Metal thickness (mm): 1.00

• Ø Metric screw [D]: M 8

• Panel 1 maximum thickness (P): 3.00

• Panel 1 minimum thickness (P): 2.10

• Part height (mm): 8.30

• Part length (mm): 22.60

• Part width (mm): 15.30

• Shape: 3b

• Distance thread axis / part end (mm): 7.80

For more information about this assembly solution,