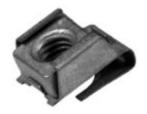

## **Additional Information:**

• Dimensions: N/A

• Weight: N/A

• Minimum hole Ø (mm): 9.00

• Maximum distance hole axis / panel edge (mm): 12.70

• Metal thickness (mm): 1.00

• Ø Metric screw [D]: M 8

• Panel 1 maximum thickness (P): 2.00

• Panel 1 minimum thickness (P): 1.10

• Part height (mm): 8.30

• Part length (mm): 22.70

• Part width (mm): 15.30

• Shape: 3b

• Distance thread axis / part end (mm): 7.80

For more information about this assembly solution,