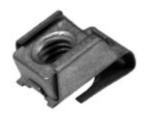

## CJ48162

For more information about this assembly solution,

please contact us at the e-mail address below:

fastenerlisi@lisi-group.com

**Categories:** Innovative products

## Additional Information:

• Dimensions: N/A

• Weight: N/A

• Minimum hole Ø (mm): 7.00

• Maximum distance hole axis / panel edge (mm): 12.30

• Metal thickness (mm): 0.80

• Ø Metric screw [D]: M 6

• Panel 1 maximum thickness (P): 3.00

• Panel 1 minimum thickness (P): 2.10

• Part height (mm): 8.00

• Part length (mm): 22.40

• Part width (mm): 14.90

• Shape: 3b

• Distance thread axis / part end (mm): 7.80

For more information about this assembly solution,