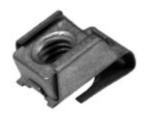

## **Additional Information:**

• Dimensions: N/A

• Weight: N/A

• Minimum hole Ø (mm): 7.00

• Maximum distance hole axis / panel edge (mm): 12.70

• Metal thickness (mm): 0.80

• Ø Metric screw [D]: M 6

• Panel 1 maximum thickness (P): 2.90

• Panel 1 minimum thickness (P): 1.10

• Part height (mm): 8.00

• Part length (mm): 22.50

• Part width (mm): 14.90

• Shape: 3b

• Distance thread axis / part end (mm): 7.80

For more information about this assembly solution,