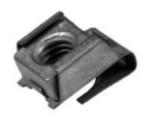

## **Additional Information:**

• Dimensions: N/A

• Weight: N/A

• Minimum hole Ø (mm): 6.00

• Maximum distance hole axis / panel edge (mm): 12.30

• Metal thickness (mm): 0.80

• Ø Metric screw [D]: M 5

• Panel 1 maximum thickness (P): 3.00

• Panel 1 minimum thickness (P): 2.10

• Part height (mm): 7.60

• Part length (mm): 22.40

• Part width (mm): 14.90

• Shape: 3b

• Distance thread axis / part end (mm): 7.80

For more information about this assembly solution,