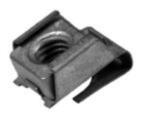

## Additional Information:

- Dimensions: N/A
- Weight: N/A
- Minimum hole Ø (mm): 7.00
- Maximum distance hole axis / panel edge (mm): 6.00
- Metal thickness (mm): 0.60
- Ø Metric screw [D]: M 6
- Panel 1 maximum thickness (P): 3.10
- Panel 1 minimum thickness (P): 2.90
- Part height (mm): 6.20
- Part length (mm): 14.90
- Part width (mm): 11.70
- Shape: 1a
- Distance thread axis / part end (mm): 7.00