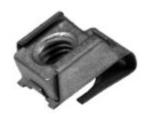

## **Additional Information:**

• Dimensions: N/A

• Weight: N/A

• Minimum hole Ø (mm): 14.30

• Maximum distance hole axis / panel edge (mm): 24.80

• Metal thickness (mm): 1.00

• Ø Metric screw [D]: M 10

• Panel 1 maximum thickness (P): 3.20

• Panel 1 minimum thickness (P): 2.50

• Part height (mm): 11.20

• Part length (mm): 40.40

• Part width (mm): 21.00

• Shape: 2b

• Distance thread axis / part end (mm): 12.20

For more information about this assembly solution,