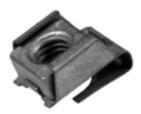

## Additional Information:

- Dimensions: N/A
- Weight: N/A
- Minimum hole Ø (mm): 14.30
- Maximum distance hole axis / panel edge (mm): 25.40
- Metal thickness (mm): 1.00
- Ø Metric screw [D]: M 10
- Panel 1 maximum thickness (P): 2.40
- Panel 1 minimum thickness (P): 1.70
- Part height (mm): 11.20
- Part length (mm): 40.60
- Part width (mm): 21.00
- Shape: 2b
- Distance thread axis / part end (mm): 12.20