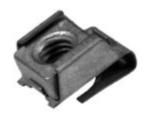

## **Additional Information:**

• Dimensions: N/A

• Weight: N/A

• Minimum hole Ø (mm): 7.00

• Maximum distance hole axis / panel edge (mm): 7.30

• Metal thickness (mm): 0.60

• Ø Metric screw [D]: M 6

• Panel 1 maximum thickness (P): 1.10

• Panel 1 minimum thickness (P): 0.50

• Part height (mm): 6.20

• Part length (mm): 15.80

• Part width (mm): 11.70

• Shape: 1b

• Distance thread axis / part end (mm): 7.00

For more information about this assembly solution,