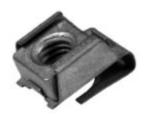

## **Additional Information:**

• Dimensions: N/A

• Weight: N/A

• Minimum hole Ø (mm): 6.00

• Maximum distance hole axis / panel edge (mm): 6.00

• Metal thickness (mm): 0.60

• Ø Metric screw [D]: M 5

• Panel 1 maximum thickness (P): 3.10

• Panel 1 minimum thickness (P): 2.60

• Part height (mm): 6.20

• Part length (mm): 14.70

• Part width (mm): 11.70

• Shape: 1b

• Distance thread axis / part end (mm): 7.00

For more information about this assembly solution,