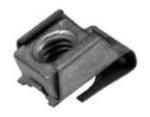

## **Additional Information:**

• Dimensions: N/A

• Weight: N/A

• Minimum hole Ø (mm): 6.00

• Maximum distance hole axis / panel edge (mm): 6.40

• Metal thickness (mm): 0.60

• Ø Metric screw [D]: M 5

• Panel 1 maximum thickness (P): 2.50

• Panel 1 minimum thickness (P): 1.90

• Part height (mm): 6.20

• Part length (mm): 15.30

• Part width (mm): 11.70

• Shape: 1b

• Distance thread axis / part end (mm): 7.00

For more information about this assembly solution,