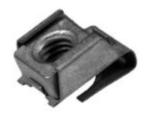

## **Additional Information:**

• Dimensions: N/A

• Weight: N/A

• Minimum hole Ø (mm): 6.00

• Maximum distance hole axis / panel edge (mm): 6.80

• Metal thickness (mm): 0.60

• Ø Metric screw [D]: M 5

• Panel 1 maximum thickness (P): 1.80

• Panel 1 minimum thickness (P): 1.20

• Part height (mm): 6.20

• Part length (mm): 15.40

• Part width (mm): 11.70

• Shape: 1b

• Distance thread axis / part end (mm): 7.00

For more information about this assembly solution,