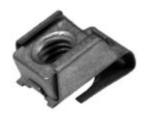

## **Additional Information:**

• Dimensions: N/A

• Weight: N/A

• Minimum hole Ø (mm): 6.00

• Maximum distance hole axis / panel edge (mm): 6.80

• Metal thickness (mm): 0.60

• Ø Metric screw [D]: M 4

• Panel 1 maximum thickness (P): 1.80

• Panel 1 minimum thickness (P): 1.20

• Part height (mm): 6.20

• Part length (mm): 15.40

• Part width (mm): 11.70

• Shape: 1b

• Distance thread axis / part end (mm): 7.00

For more information about this assembly solution,