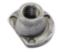

For more information about this assembly solution,

please contact us at the e-mail address below:

fastenerlisi@lisi-group.com

M10 Steel Cylindrical weld nut

## Additional Information:

- Dimensions: N/A
- Weight: N/A
- Class: 10
- Material: Steel
- Ø Metric screw [D]: M10
- Nut type: Cylindrical weld nut
- Ø Body maxi (mm): 18
- Ø Flange maxi (mm): 28
- Thread (mm): 1.5
- Total height maxi [H] (mm): 11
- Width across flats maxi [S] (mm): /