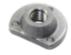

## **Additional Information:**

- Dimensions: N/A
- Weight: N/A
- Class: 8
- Material: Steel
- Ø Metric screw [D]: M8
- Nut type: Cylindrical weld nut
- Ø Body maxi (mm): 16.5
- Ø Flange maxi (mm): 26
- Thread (mm): 1.25
- Total height maxi [H] (mm): 9
- Width across flats maxi [S] (mm): /