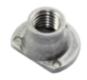

## A12AT0

For more information about this assembly solution,

please contact us at the e-mail address below:

fastenerlisi@lisi-group.com

M12 Steel Cylindrical weld nut

Categories: Nuts, Our Products, Weld Nuts

## **Additional Information:**

- Dimensions: N/A
- Weight: N/A
- Class: 8
- Material: Steel
- Ø Metric screw [D]: M12
- Nut type: Cylindrical weld nut
- Ø Body maxi (mm): 20
- Ø Flange maxi (mm): 30
- Thread (mm): 1.75
- Total height maxi [H] (mm): 17
- Width across flats maxi [S] (mm): /