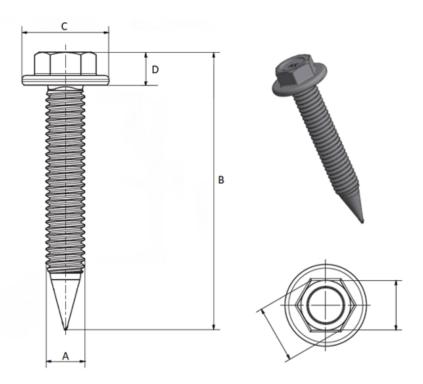

## **Additional Information:**

• Dimensions: N/A

• Weight: N/A

• Drive: Internal hexalobular

• Ø Final [A] (mm): 4

• Final length [B] (mm): 25

• Ø Head [C] (mm): 8

• Head Height [D] (mm): 3.55

• Headshape: Panhead

ISO: /

Material: Case hardened

Point: EBS-point

• Property class: 8.8 induction hardened, case hardened

• Surface treatment screw: ZN 8 FRBL\*A, ZN/NI8FBL PAS/TL244

• Thread: Metric Thread

• Washer: No washer

For more information about this assembly solution,

please contact us at the e-mail address below:

fastenerlisi@lisi-group.com