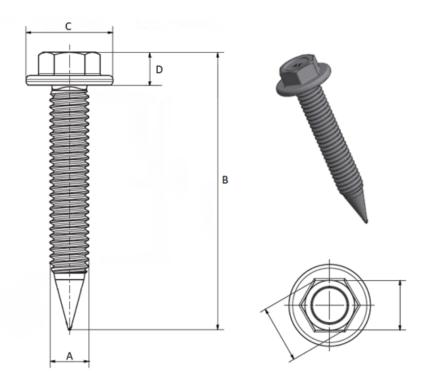

## Additional Information:

• Dimensions: N/A

• Weight: N/A

• Drive: Hexagon

• Ø Final [A] (mm): 3.5

• Final length [B] (mm): 18

• Ø Head [C] (mm): 12

• Head Height [D] (mm): 3.55

• Headshape: Hexagon flange

• ISO: /

• Material: 8.8 Induction hardened

• Point: EBS-point

Property class: 8.8 induction hardened
Surface treatment screw: CC0PFK703K

Thread: Metric ThreadWasher: No washer

For more information about this assembly solution,