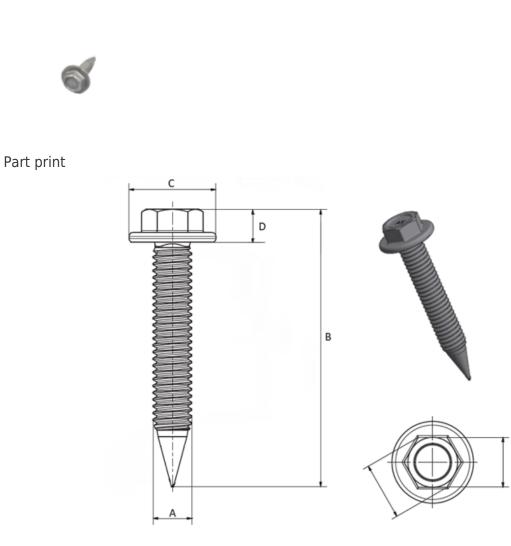

## Additional Information:

- Dimensions: N/A
- Weight: N/A
- Drive: Hexagon
- Ø Final [A] (mm): 3.5
- Final length [B] (mm): 13.5
- Ø Head [C] (mm): 9
- Head Height [D] (mm): 3.65
- Headshape: Hexagon flange
- ISO: /
- Material: Case hardened
- Point: EBS-point
- Property class: case hardened
- Surface treatment screw: ZN 8 FRBL\*A, ZN/NI8 FBL PAS/TL244
- Thread: Metric Thread
- Washer: /