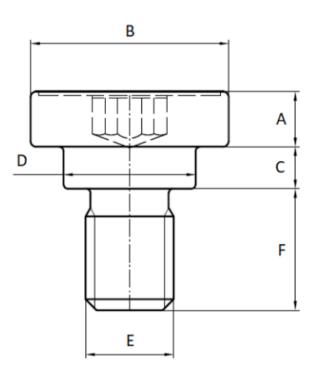

## Additional Information:

- Dimensions: N/A
- Weight: N/A
- Drive: internal hexalobular
- Material: Steel 8.8
- Head Height [A] (mm): 5
- Ø Head [B] (mm): 16
- Shoulder Height [C] (mm): 8,0-8,2
- Ø Shoulder [D] (mm): 9,0-9,2
- Ø Thread [E]: M6
- Final length [F] (mm): 18