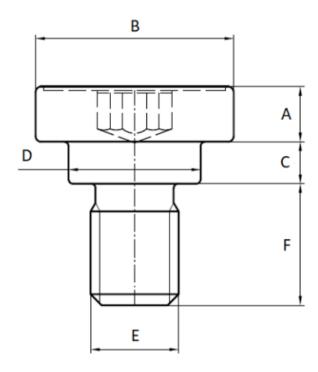

## **Additional Information:**

• Dimensions: N/A

• Weight: N/A

• Drive: internal hexalobular

• Material: Steel 8.8

• Head Height [A] (mm): 5.5

• Ø Head [B] (mm): 16

Shoulder Height [C] (mm): 8,0-8,2

• Ø Shoulder [D] (mm): 9,0-9,2

• Ø Thread [E]: M6

• Final length [F] (mm): 19

For more information about this assembly solution,

please contact us at the e-mail address below:

fastenerlisi@lisi-group.com