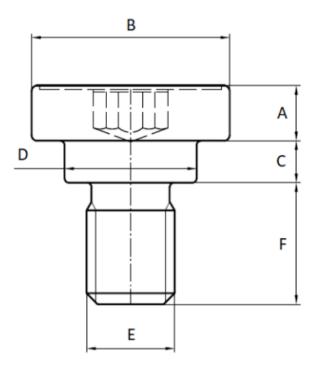

## Additional Information:

• Dimensions: N/A

• Weight: N/A

• Material: Steel 10.9

Drive: internal hexalobularHead Height [A] (mm): 4.1

• Ø Head [B] (mm): 15.2

Shoulder Height [C] (mm): 1,8-2,2Ø Shoulder [D] (mm): 10,8-11,2

• Ø Thread [E]: M6

• Final length [F] (mm): 17

For more information about this assembly solution,

please contact us at the e-mail address below:

fastenerlisi@lisi-group.com