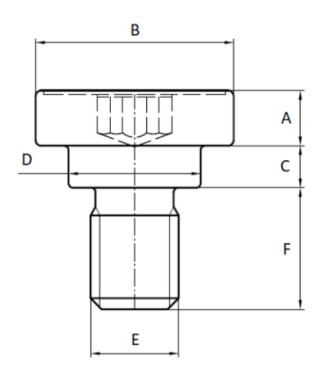

## **Additional Information:**

• Dimensions: N/A

• Weight: N/A

• Drive: internal hexalobular

• Material: Steel 8.8

• Head Height [A] (mm): 3.3

• Ø Head [B] (mm): 20.4

• Shoulder Height [C] (mm): 11,7-12,3

• Ø Shoulder [D] (mm): 12,9-13,1

• Ø Thread [E]: M10

• Final length [F] (mm): 28

For more information about this assembly solution,

please contact us at the e-mail address below:

fastenerlisi@lisi-group.com