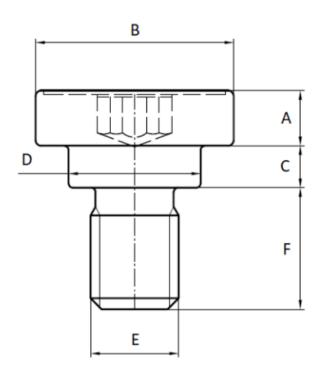

## **Additional Information:**

Dimensions: N/AWeight: N/A

• Drive: internal hexalobular

• Material: Steel 10.9

• Head Height [A] (mm): 4.1

• Ø Head [B] (mm): 15.2

Shoulder Height [C] (mm): 1,8-2,2Ø Shoulder [D] (mm): 10,8-11,2

• Ø Thread [E]: M6

• Final length [F] (mm): 19

For more information about this assembly solution,

please contact us at the e-mail address below:

fastenerlisi@lisi-group.com