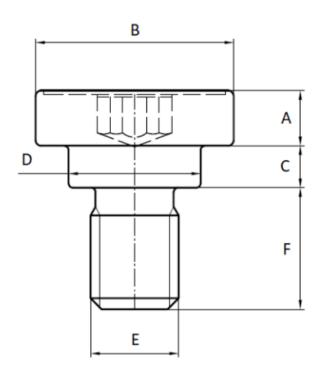

## **Additional Information:**

Dimensions: N/AWeight: N/A

Material: Aluminum & EGH
Drive: internal hexalobular
Head Height [A] (mm): 2.3

• Ø Head [B] (mm): 10.2

• Shoulder Height [C] (mm): 3,2-3,3

• Ø Shoulder [D] (mm): 5,9-6,1

• Ø Thread [E]: M4

• Final length [F] (mm): 11

For more information about this assembly solution,

please contact us at the e-mail address below:

fastenerlisi@lisi-group.com