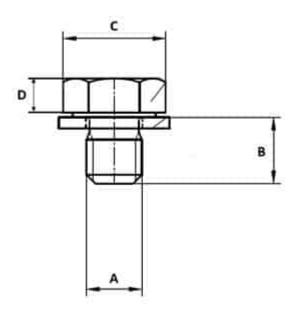

## **Additional Information:**

• Dimensions: N/A

• Weight: N/A

• Drive: hexagon

• Ø Final [A] (mm): 8

• Final length [B] (mm): 20

Ø Head [C] (mm): 15.3Head Height [D] (mm): 5.4

Headshape: hexagon