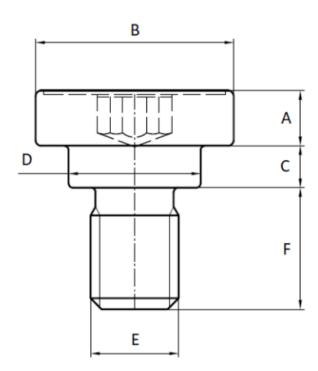

## **Additional Information:**

• Dimensions: N/A

• Weight: N/A

• Material: Steel 8.8

Drive: internal hexalobular
Head Height [A] (mm): 3.3
Ø Head [B] (mm): 20.4

• Shoulder Height [C] (mm): 11,7-12,3

• Ø Shoulder [D] (mm): 12,9-13,1

• Ø Thread [E]: M10

• Final length [F] (mm): 22

For more information about this assembly solution,

please contact us at the e-mail address below:

fastenerlisi@lisi-group.com